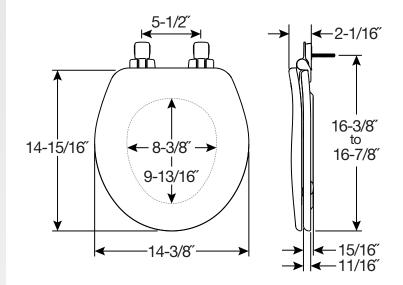

## **SPECIFICATIONS:**

Size: Round

Material: High Density<sup>™</sup> Enameled Wood

Style: Closed Front with Cover

Ring Bumpers: Two

**Hinges:** Plastic

Hardware: STA-TITE® Seat Fastening System™

ph: 800.558.7651